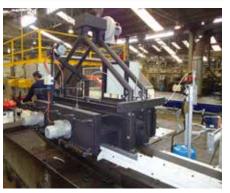

### DESCRIPTION

The hoods produce a laminar + turbulent airflow to achieve optimum homogeneous hot end coating on the glass containers.

- The inner and outer loop allows good vaporization
- Controlled by a PLC operating system
- Our technologies are easy to install and adapt to your production line

#### Main parts:

- Air circulation system
- Finishing protection system
- Temperature sensor
- Exhaust system
- Cooling system
- Heating system
- Bottle detection (anti-jam)
- The hood is designed to keep the inside temperature at the optimum range (120 160°C)
- Excellent finish protection, no treatment on the article's neck
- High coating efficiency and deposition rates
- Adjustable finish protection
- Heating element is installed to ensure fast turnaround following a job change
- Uniform coating
- Precised automatic dosing system
- Low consumption recirculation system
- Automatic system of division into doses and control
- Length: 1250 mm / 1800 mm / 2000 mm / 2250 mm
- Standard models: < 300 / 550 / 650 / 850 bpm