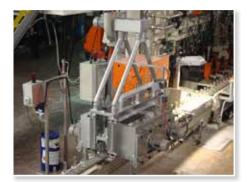

### DESCRIPTION

The hoods produce a laminar + turbulent airflow to achieve optimum homogeneous hot end coating on the glass containers.

- The inner and outer loop allows good vaporization
- Controlled by a PLC operating system
- Our technologies are easy to install and adapt to your production line

#### Main parts:

- Air circulation system
- Finishing protection system
- Temperature sensor
- Exhaust system
- Cooling system
- Heating system
- Bottle detection (anti-jam)
- The hood is designed to keep the inside temperature at the optimum range (120 160°C)
- Excellent finish protection, no treatment on the article's neck
- High coating efficiency and deposition rates
- Adjustable finish protection
- Heating element is installed to ensure fast turnaround following a job change
- Uniform coating
- Precised automatic dosing system
- Low consumption recirculation system
- Automatic system of division into doses and control
- Length: 1250 mm / 1800 mm / 2000 mm / 2250 mm
- Standard models: < 300 / 550 / 650 / 850 bpm