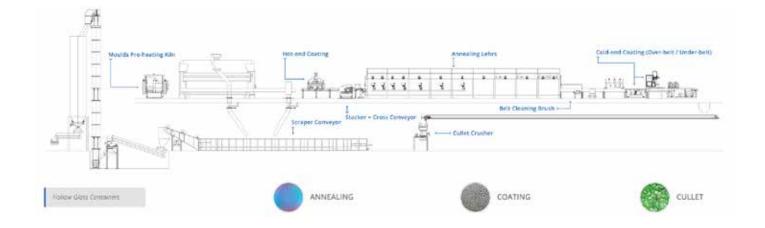

# HOT END COATING

### DESCRIPTION

The hoods produce a laminar + turbulent airflow to achieve optimum homogeneous hot end coating on the glass containers.

- The inner and outer loop allows good vaporization
- Controlled by a PLC operating system
- Our technologies are easy to install and adapt to your production line

#### Main parts:

- Air circulation system
- Finishing protection system
- Temperature sensor
- Exhaust system
- Cooling system
- Heating system
- Bottle detection (anti-jam)
- The hood is designed to keep the inside temperature at the optimum range (120 160°C)
- Excellent finish protection, no treatment on the article's neck
- High coating efficiency and deposition rates
- Adjustable finish protection
- Heating element is installed to ensure fast turnaround following a job change
- Uniform coating
- Precised automatic dosing system
- Low consumption recirculation system
- Automatic system of division into doses and control
- Length: 1250 mm / 1800 mm / 2000 mm / 2250 mm
- Standard models: < 300 / 550 / 650 / 850 bpm